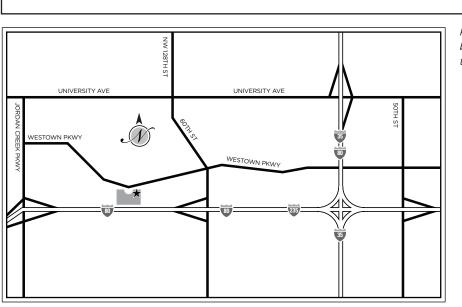

## COMMENTS:

Please enter on northeast side of the building. We have our own entrance below the Parkway Periodontal Group sign.

## Dr. Julie K. Statz Dr. Thomas A. Statz Dr. Brandon K. Peterson

6600 Westown Parkway, Suite 170 West Des Moines, 50266

Phone: (515) 223-9700 Fax: (515) 224-7696 Email: XRAY@parkwaypg.com www.parkwayperiodontalgroup.com